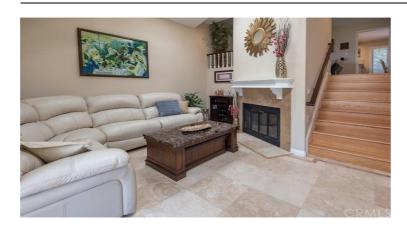

## **Description**

This fabulous PI 2, Townhome has a remodeled kitchen, Ceasarstone counters, newer white cabinets, Stainless Steel appliances. It is a prime location and End unit with an extra window in family room that looks out on to a Lush greenbelt. Hardwood band Travertine Floors in living area. 2 Balconyââ,  $^{-}$ â,¢s off the Dining room and Master suite. Newer French Doors in Living Room lead out to a beautifully landscaped private Patio with a water Feature and a gate. Also upgraded with a smart Door bell and heating thermostat. Ceiling fans and shutters throughout. Close to one of the 5 private Spas and large heated Pool. Walking distance to the Village Mall and private Country Club.